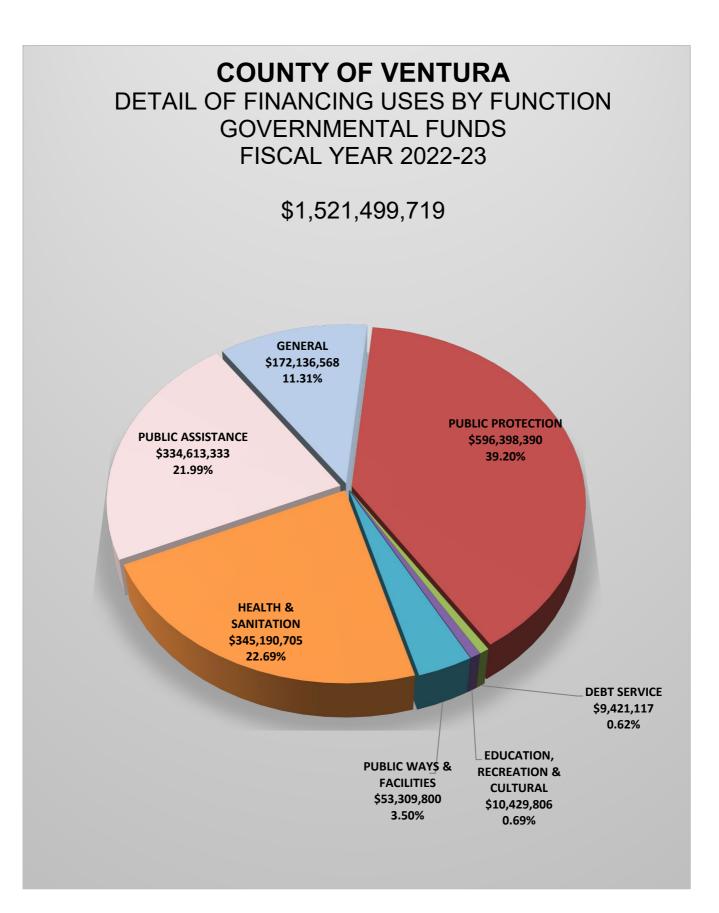

## County of Ventura State of California Summary of Financing Uses by Function and Fund Governmental Funds Fiscal Year 2022-23

|                                          | l        | Fiscal Year 2022-23 |                       |               |                                           |
|------------------------------------------|----------|---------------------|-----------------------|---------------|-------------------------------------------|
|                                          |          | 2020-21             | 2021-22               | 2022-23       | 2022-23                                   |
| Description                              |          | Actual              | Actual X<br>Estimated | Recommended   | Adopted by the<br>Board of<br>Supervisors |
| 1                                        |          | 2                   | 3                     | 4             | 5                                         |
| Summarization by Function                |          |                     |                       |               |                                           |
| General                                  |          | 193,569,833         | 211,323,488           | 170,136,568   | 170,136,568                               |
| Public Protection                        |          | 625,488,274         | 590,813,782           | 596,398,390   | 596,398,390                               |
| Public Ways & Facilities                 |          | 31,343,297          | 37,743,505            | 53,309,800    | 53,309,800                                |
| Health & Sanitation                      |          | 257,885,778         | 272,295,413           | 345,190,705   | 345,190,705                               |
| Public Assistance                        |          | 354,771,333         | 306,620,119           | 334,613,333   | 334,613,333                               |
| Education                                |          | 9,467,198           | 11,238,227            | 10,353,937    | 10,353,937                                |
| Recreation & Cultural Services           |          | 90,024              | 57,561                | 75,869        | 75,869                                    |
| Debt Service                             |          | 10,485,734          | 6,396,262             | 13,171,117    | 9,421,117                                 |
| Total Financing Uses by Function         | ı        | 1,483,101,472       | 1,436,488,355         | 1,523,249,719 | 1,519,499,719                             |
| Appropriation for Contingencies          |          |                     |                       |               |                                           |
| General Fund                             | G001     | 0                   | 0                     | 2,000,000     | 2,000,000                                 |
| Sheriff Inmate Welfare Fund              | S040     | 0                   | 0                     | 0             | C                                         |
| Total Appropriation for Contingencies    |          | 0                   | 0                     | 2,000,000     | 2,000,000                                 |
| Subtotal Finance                         | ing Uses | 1,483,101,472       | 1,436,488,355         | 1,525,249,719 | 1,521,499,719                             |
| Provisions for Obligated Fund Balance    |          |                     |                       |               |                                           |
| VC Integrated Justice Information System | C030     | 0                   | 0                     | 0             | 1,742,171                                 |
| General Fund                             | G001     | 0                   | 0                     | 20,000,000    | 48,247,871                                |
| George D Lyon Book Fund                  | P100     | 0                   | 0                     | 0             | 4,285                                     |
| Co Successor Housing Agency AB X126      | S070     | 0                   | 0                     | 0             | 2                                         |
| Fish And Wildlife                        | S080     | 0                   | 0                     | 0             | 24                                        |
| Mental Health Services Act               | S120     | 0                   | 0                     | 8,824,143     | 7,663,093                                 |
| IHSS Public Authority                    | S800     | 0                   | 0                     | 0             | 375,679                                   |
| Total Obligated Fund Balance             |          | 0                   | 0                     | 28,824,143    | 58,033,125                                |
| Total Finance                            | ing Uses | 1,483,101,472       | 1,436,488,355         | 1,555,477,710 | 1,579,532,844                             |
| Summarization by Fund                    |          |                     |                       |               |                                           |
| Santa Rosa Road Assessment District      | C010     | 58,050              | 0                     | 102,700       | 102,700                                   |
| Todd Road Jail Expansion                 | C020     | 11,767,526          | 24,122,491            | 1,223,589     | 1,223,589                                 |
| VC Integrated Justice Information System | C030     | 0                   | 0                     | 0             | (                                         |
| General Fund                             | G001     | 1,310,118,967       | 1,234,524,068         | 1,313,928,792 | 1,310,178,792                             |
| George D Lyon Book Fund                  | P100     | 0                   | 0                     | 4,000         | 4,000                                     |
| Road Fund                                | S010     | 31,285,246          | 37,743,505            | 53,207,100    | 53,207,100                                |
| Home Grant                               | S020     | 407,745             | 657,445               | 3,168,456     | 3,168,456                                 |
| Department Of HUD                        | S030     | 3,623,656           | 4,479,055             | 2,334,800     | 2,334,800                                 |
| Sheriff Inmate Welfare Fund              | S040     | 2,708,886           | 2,541,412             | 2,853,444     | 2,853,444                                 |
|                                          |          |                     |                       |               |                                           |

| County Budget Act<br>2020 Edition Detail of Financing    | State of California<br>Uses by Function, Act<br>Governmental Funds<br>Fiscal Year 2022-23 | 5                     |             | Schedule 8                             |
|----------------------------------------------------------|-------------------------------------------------------------------------------------------|-----------------------|-------------|----------------------------------------|
|                                                          | 2020-21                                                                                   | 2021-22               | 2022-23     | 2022-23                                |
| Function, Activity, Budget Unit                          | Actual                                                                                    | Actual X<br>Estimated | Recommended | Adopted by the<br>Board of Supervisors |
| 1                                                        | 2                                                                                         | 3                     | 4           | 5                                      |
| General                                                  |                                                                                           |                       |             |                                        |
| Legislative/Administrative                               |                                                                                           |                       |             |                                        |
| Board of Supervisors                                     | 4,533,777                                                                                 | 4,745,909             | 5,300,000   | 5,300,000                              |
| County Executive Office                                  | 27,589,904                                                                                | 32,498,080            | 30,380,814  | 30,380,814                             |
| CEO Various Grants                                       | 4,445,970                                                                                 | 3,084,542             | 144,100     | 144,100                                |
| Special Accounts and Contributions                       | 76,258,856                                                                                | 86,165,435            | 58,709,921  | 58,709,921                             |
| General Fund Contingency                                 | 0                                                                                         | 0                     | 2,000,000   | 2,000,000                              |
| Total Legislative/Administrative                         | 112,828,507                                                                               | 126,493,966           | 96,534,835  | 96,534,835                             |
| Finance                                                  |                                                                                           |                       |             |                                        |
| Auditor-Controller                                       | 16,073,079                                                                                | 16,482,037            | 16,277,839  | 16,277,839                             |
| Property Tax Assessment and Collection System Operations | 0                                                                                         | 3,063,792             | 4,741,815   | 4,741,815                              |
| Assessor                                                 | 15,978,334                                                                                | 16,479,274            | 18,141,644  | 18,141,644                             |
| Treasurer Tax Collector                                  | 5,515,932                                                                                 | 4,991,718             | 5,626,696   | 5,626,696                              |
| Total Finance                                            | 37,567,345                                                                                | 41,016,821            | 44,787,994  | 44,787,994                             |
| Counsel                                                  |                                                                                           |                       |             |                                        |
| County Counsel                                           | 7,000,479                                                                                 | 7,450,605             | 7,601,904   | 7,601,904                              |
| Total Counsel                                            | 7,000,479                                                                                 | 7,450,605             | 7,601,904   | 7,601,904                              |
| Personnel                                                |                                                                                           |                       |             |                                        |
| Civil Service Commission                                 | 128,978                                                                                   | 145,000               | 210,580     | 210,580                                |
| Total Personnel                                          | 128,978                                                                                   | 145,000               | 210,580     | 210,580                                |
| Elections                                                |                                                                                           |                       |             |                                        |
| Elections Division                                       | 8,002,375                                                                                 | 9,548,639             | 5,913,980   | 5,913,980                              |
| Total Elections                                          | 8,002,375                                                                                 | 9,548,639             | 5,913,980   | 5,913,980                              |
| Property Management                                      |                                                                                           |                       |             |                                        |
| Capital Renewal                                          | 12,348,718                                                                                | 16,174,143            | 9,500,000   | 9,500,000                              |
| Total Property Management                                | 12,348,718                                                                                | 16,174,143            | 9,500,000   | 9,500,000                              |
| Plant Acquisition                                        |                                                                                           |                       |             |                                        |
| Capital Projects                                         | 5,288,064                                                                                 | 1,758,772             | 747,725     | 747,725                                |
| Debris Removal Collection Program                        | 123,569                                                                                   | 129,489               | 0           | 0                                      |
| Total Plant Acquisition                                  | 5,411,632                                                                                 | 1,888,261             | 747,725     | 747,725                                |
| Other General                                            |                                                                                           |                       |             |                                        |
| Cannabis Business License Program                        | 0                                                                                         | 0                     | 200,000     | 200,000                                |
| Tobacco Settlement Program                               | 3,697,700                                                                                 | 3,697,700             | 3,697,700   | 3,697,700                              |

## County of Ventura State of California Detail of Financing Uses by Function, Activity, and Budget Unit Governmental Funds Fiscal Year 2022-23

|                                                       | 2020-21     | 2021-22               | 2022-23     | 2022-23                                |
|-------------------------------------------------------|-------------|-----------------------|-------------|----------------------------------------|
| Function, Activity, Budget Unit                       | Actual      | Actual X<br>Estimated | Recommended | Adopted by the<br>Board of Supervisors |
| 1                                                     | 2           | 3                     | 4           | 5                                      |
| ther General                                          |             |                       |             |                                        |
| VCFMS Upgrade                                         | 183,600     | 0                     | 0           | (                                      |
| Property Tax Assessment and Collection System Capital | 3,118,333   | 2,121,425             | 0           | (                                      |
| Public Works Services General Fund                    | 2,763,354   | 2,577,917             | 2,941,850   | 2,941,85                               |
| Total Other General                                   | 10,281,800  | 8,606,052             | 6,839,550   | 6,839,55                               |
| Total General                                         | 193,569,833 | 211,323,488           | 172,136,568 | 172,136,568                            |
| ublic Protection                                      |             |                       |             |                                        |
| udicial                                               |             |                       |             |                                        |
| Trial Court Funding                                   | 19,824,047  | 19,285,400            | 22,442,321  | 22,442,32                              |
| Grand Jury                                            | 277,540     | 289,347               | 400,000     |                                        |
| District Attorney                                     | 58,108,425  | 59,840,904            | 65,108,730  |                                        |
| Public Defender Office                                | 21,094,111  | 22,438,074            | 24,167,694  | 24,167,69                              |
| Indigent Legal Service                                | 2,161,050   | 2,168,679             | 2,392,750   | 2,392,75                               |
| VC Dept Child Support Services                        | 22,271,704  | 21,573,361            | 23,112,429  | 23,112,42                              |
| Total Judicial                                        | 123,736,878 | 125,595,764           | 137,623,924 |                                        |
| olice Protection                                      |             |                       |             |                                        |
| Sheriff Police Services                               | 251,536,269 | 194,487,951           | 183,337,190 | 183,337,19                             |
| Total Police Protection                               | 251,536,269 | 194,487,951           | 183,337,190 | 183,337,19                             |
| etention & Correction                                 |             |                       |             |                                        |
| VC Integrated Justice Information System              | 0           | 0                     | 0           |                                        |
| Sheriff Detention Service                             | 111,127,977 | 117,806,784           | 126,097,955 | 126,097,95                             |
| Sheriff Inmate Welfare                                | 1,204,890   | 1,115,857             | 1,126,692   | 1,126,69                               |
| Sheriff Inmate Commissary                             | 1,503,996   | 1,425,554             | 1,726,752   | 1,726,75                               |
| TRJ Health and Programming Unit                       | 11,767,526  | 24,122,491            | 0           |                                        |
| Ventura County Probation Agency                       | 73,240,297  | 73,270,700            | 83,166,556  | 83,166,55                              |
| Total Detention & Correction                          | 198,844,686 | 217,741,386           | 212,117,955 | 212,117,95                             |
| lood Control & Soil & Water Conservation              |             |                       |             |                                        |
| Stormwater Unincorporated                             | 2,824,782   | 2,116,814             | 3,533,624   | 3,533,62                               |
| Total Flood Control & Soil & Water Conservation       | 2,824,782   | 2,116,814             | 3,533,624   | 3,533,624                              |
| rotection Inspection                                  |             |                       |             |                                        |
| Agriculture Commissioner                              | 7,230,498   | 8,180,791             | 9,240,030   | 9,240,03                               |
| RMA Building and Safety                               | 4,038,891   | 4,135,093             | 4,565,735   | 4,565,73                               |
| RMA Code Compliance                                   | 3,256,733   | 2,234,085             | 2,630,748   | 2,630,748                              |
|                                                       |             |                       |             |                                        |

## County of Ventura State of California Detail of Financing Uses by Function, Activity, and Budget Unit Governmental Funds Fiscal Year 2022-23

| Function, Activity, Budget Unit                   | 2020-21<br>Actual | 2021-22<br>Actual X<br>Estimated | 2022-23<br>Recommended | 2022-23<br>Adopted by the<br>Board of Supervisors |
|---------------------------------------------------|-------------------|----------------------------------|------------------------|---------------------------------------------------|
| 1                                                 | 2                 | 2 Sumated                        | 4                      | 5                                                 |
| otection Inspection                               |                   |                                  |                        |                                                   |
| Total Protection Inspection                       | 14,526,122        | 14,549,970                       | 16,436,513             | 16,436,513                                        |
| her Protection                                    |                   |                                  |                        |                                                   |
| County Clerk and Recorder                         | 5,685,378         | 6,219,684                        | 6,537,680              | 6,537,680                                         |
| Animal Services                                   | 9,272,613         | 9,999,146                        | 10,555,641             | 10,555,64                                         |
| Spay and Neuter Program                           | 4,866             | 20,958                           | 40,000                 | 40,000                                            |
| Medical Examiners Office                          | 3,812,104         | 3,752,305                        | 4,303,151              | 4,303,15                                          |
| RMA Operations                                    | 4,460,675         | 4,382,077                        | 4,965,377              | 4,965,377                                         |
| RMA Planning Department                           | 6,136,062         | 7,124,840                        | 10,382,005             | 10,382,00                                         |
| HCA Medical Examiner                              | 0                 | 0                                | 0                      | (                                                 |
| Animal Services                                   | 0                 | 0                                | 0                      | (                                                 |
| Public Administrator / Public Guardian            | 2,717,709         | 2,617,813                        | 3,018,172              | 3,018,172                                         |
| Public Works Integrated Waste Management Division | 1,927,109         | 2,198,328                        | 3,540,148              | 3,540,148                                         |
| Fish and Wildlife                                 | 3,021             | 6,744                            | 7,010                  | 7,010                                             |
| Total Other Protection                            | 34,019,537        | 36,321,895                       | 43,349,184             | 43,349,184                                        |
| Total Public Protection                           | 625,488,274       | 590,813,782                      | 596,398,390            | 596,398,390                                       |

| Public Ways & Facilities            |            |            |            |            |
|-------------------------------------|------------|------------|------------|------------|
| Public Ways                         |            |            |            |            |
| Public Works Road Fund              | 31,285,246 | 37,743,505 | 53,207,100 | 53,207,100 |
| Santa Rosa Road Assessment District | 58,050     | 0          | 102,700    | 102,700    |
| Total Public Ways                   | 31,343,297 | 37,743,505 | 53,309,800 | 53,309,800 |
| Total Public Ways & Facilities      | 31,343,297 | 37,743,505 | 53,309,800 | 53,309,800 |

| State Controller Schedules          | County of Ventura        |                        |             | County Budget Form                     |
|-------------------------------------|--------------------------|------------------------|-------------|----------------------------------------|
| County Budget Act                   | State of California      |                        |             | Schedule 8                             |
| 2020 Edition Detail of Financin     | ng Uses by Function, Act | ivity, and Budget Unit |             |                                        |
|                                     | Governmental Funds       | 3                      |             |                                        |
|                                     | Fiscal Year 2022-23      |                        |             |                                        |
|                                     | 2020-21                  | 2021-22                | 2022-23     | 2022-23                                |
| Function, Activity, Budget Unit     | Actual                   | Actual X<br>Estimated  | Recommended | Adopted by the<br>Board of Supervisors |
| 1                                   | 2                        | 3                      | 4           | 5                                      |
| Health & Sanitation                 |                          |                        |             |                                        |
| Health                              |                          |                        |             |                                        |
| RMA Environmental Health Dept       | 11,646,781               | 11,529,475             | 12,729,941  | 12,729,941                             |
| HCA Admin and Support Services      | 4,971,196                | 4,386,108              | 0           | C                                      |
| HCA Emergency Medical Services      | 5,808,540                | 5,247,480              | 5,791,983   | 5,791,983                              |
| HCA Public Health                   | 33,774,869               | 37,293,009             | 51,808,618  | 51,808,618                             |
| HCA Women Infants and Children      | 4,875,904                | 4,864,255              | 5,177,141   | 5,177,141                              |
| HCA Childrens Medical Services      | 12,377,681               | 11,886,055             | 15,567,256  | 15,567,256                             |
| Mental Health                       | 90,282,241               | 95,818,251             | 114,769,855 | 114,769,855                            |
| Substance Use Services              | 25,533,960               | 27,151,395             | 33,187,756  | 33,187,756                             |
| Substance Use Services DUI Programs | 4,026,517                | 4,039,643              | 5,102,839   | 5,102,839                              |
| Mental Health Services Act          | 64,588,090               | 70,079,742             | 101,055,316 | 101,055,316                            |
| Total Health                        | 257,885,778              | 272,295,413            | 345,190,705 | 345,190,705                            |
| Total Health & Sanitation           | 257,885,778              | 272,295,413            | 345,190,705 | 345,190,705                            |

43

| County Budget Act                                  | State of California                       |                       |             | Schedule                              |
|----------------------------------------------------|-------------------------------------------|-----------------------|-------------|---------------------------------------|
| 2020 Edition Detail of Financia                    | ng Uses by Function, Act                  |                       |             |                                       |
|                                                    | Governmental Funds<br>Fiscal Year 2022-23 |                       |             |                                       |
|                                                    |                                           |                       | 2022-23     |                                       |
|                                                    | 2020-21                                   | 2021-22               | 2022-23     | 2022-23                               |
| Function, Activity, Budget Unit                    | Actual                                    | Actual X<br>Estimated | Recommended | Adopted by the<br>Board of Supervisor |
| 1                                                  | 2                                         | 3                     | 4           | 5                                     |
| Public Assistance                                  |                                           |                       |             |                                       |
| Administration                                     |                                           |                       |             |                                       |
| Program Operations Division                        | 173,466,988                               | 177,677,496           | 206,984,752 | 206,984,7                             |
| Transitional Living Center                         | 2,189,274                                 | 1,890,808             | 2,426,713   | 2,426,7                               |
| Total Administration                               | 175,656,262                               | 179,568,305           | 209,411,465 | 209,411,40                            |
| lid Programs                                       |                                           |                       |             |                                       |
| Direct Recipient Aid                               | 94,745,404                                | 73,372,962            | 77,912,000  | 77,912,0                              |
| Total Aid Programs                                 | 94,745,404                                | 73,372,962            | 77,912,000  | 77,912,0                              |
| other Assistance                                   |                                           |                       |             |                                       |
| CO Successor Housing Ag ABX126                     | 0                                         | 0                     | 310,000     | 310,0                                 |
| HUD Home Grant Program                             | 407,745                                   | 657,445               | 3,168,456   | 3,168,4                               |
| HUD Community Development Block Grant              | 1,200,772                                 | 1,291,342             | 1,584,800   | 1,584,8                               |
| HUD Emergency Shelter Grant                        | 918,150                                   | 928,093               | 350,000     | 350,0                                 |
| HUD Continuum of Care                              | 1,247,273                                 | 344,709               | 400,000     | 400,0                                 |
| Homeless Housing Assistance and Prevention Program | 257,462                                   | 1,914,911             | 0           |                                       |
| Workforce Development Division                     | 5,862,500                                 | 6,507,120             | 9,520,311   | 9,520,3                               |
| IHSS Public Authority                              | 18,486,966                                | 21,290,126            | 22,541,177  | 22,541,1                              |
| Domestic Violence                                  | 201,212                                   | 213,681               | 201,754     | 201,7                                 |
| Area Agency on Aging                               | 55,787,589                                | 20,531,426            | 9,213,370   | 9,213,3                               |
| Total Other Assistance                             | 84,369,668                                | 53,678,852            | 47,289,868  | 47,289,8                              |
| Total Public Assistance                            | 354,771,333                               | 306,620,119           | 334,613,333 | 334,613,3                             |
|                                                    |                                           |                       |             |                                       |
| ducation                                           |                                           |                       |             |                                       |
| ibrary Services                                    |                                           |                       |             |                                       |
| Ventura County Library Administration              | 288,967                                   | 303,953               | 317,500     | 317,5                                 |
| Ventura County Library                             | 8,798,231                                 | 10,554,274            | 9,252,937   | 9,252,9                               |
| George D Lyon Book Fund                            | 0                                         | 0                     | 4,000       | 4,0                                   |
| Total Library Services                             | 9,087,198                                 | 10,858,227            | 9,574,437   | 9,574,4                               |
| gricultural Education                              |                                           |                       |             |                                       |

County of Ventura

County Budget Form

State Controller Schedules

| Agricultural Education       |                 |           |            |            |            |
|------------------------------|-----------------|-----------|------------|------------|------------|
| Farm Advisor                 |                 | 380,000   | 380,000    | 779,500    | 779,500    |
| Total Agricultural Education |                 | 380,000   | 380,000    | 779,500    | 779,500    |
|                              | Total Education | 9,467,198 | 11,238,227 | 10,353,937 | 10,353,937 |

| State Controller Schedules                        | County of Ventura                                |                        |               | County Budget Form                     |
|---------------------------------------------------|--------------------------------------------------|------------------------|---------------|----------------------------------------|
| County Budget Act<br>2020 Edition Detail of Finan | State of California                              | tivity and Dudwat Unit |               | Schedule 8                             |
| 2020 Edition Detail of Finance                    | cing Uses by Function, Act<br>Governmental Funds |                        |               |                                        |
|                                                   | Fiscal Year 2022-23                              |                        |               |                                        |
|                                                   | FISCAL YEAR 2022-23                              |                        |               |                                        |
|                                                   | 2020-21                                          | 2021-22                | 2022-23       | 2022-23                                |
| Function, Activity, Budget Unit                   | Actual                                           | Actual X<br>Estimated  | Recommended   | Adopted by the<br>Board of Supervisors |
| 1                                                 | 2                                                | 3                      | 4             | 5                                      |
| Recreation & Cultural Services                    |                                                  |                        |               |                                        |
| Recreation Facilities                             |                                                  |                        |               |                                        |
| Nyeland Acres Community Center CFD                | 90,024                                           | 57,561                 | 75,869        | 75,869                                 |
| Total Recreation Facilities                       | 90,024                                           | 57,561                 | 75,869        | 75,869                                 |
|                                                   | 90,024                                           | 57,501                 | 75,009        | 75,008                                 |
| Total Recreation & Cultural Service               | s 90,024                                         | 57,561                 | 75,869        | 75,869                                 |
|                                                   |                                                  |                        |               |                                        |
| Debt Service                                      |                                                  |                        |               |                                        |
| Interest On Long Term Debt                        |                                                  |                        |               |                                        |
| Debt Service                                      | 10,485,734                                       | 6,396,262              | 13,171,117    | 9,421,11                               |
| Total Interest On Long Term Debt                  | 10,485,734                                       | 6,396,262              | 13,171,117    | 9,421,11                               |
| Total Debt Service                                | e 10,485,734                                     | 6,396,262              | 13,171,117    | 9,421,117                              |
| Total Financing Uses by Function                  | 1,483,101,472                                    | 1,436,488,355          | 1,525,249,719 | 1,521,499,719                          |