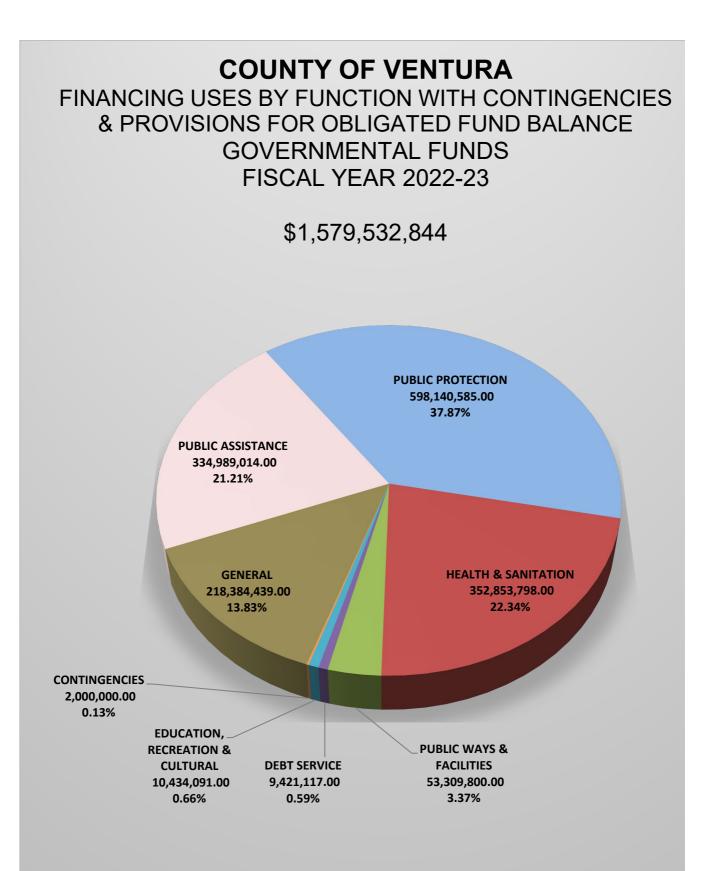

## County of Ventura State of California Summary of Financing Uses by Function and Fund Governmental Funds Fiscal Year 2022-23

|                                          | l        | Fiscal Year 2022-23 |                       |               |                                           |
|------------------------------------------|----------|---------------------|-----------------------|---------------|-------------------------------------------|
|                                          |          | 2020-21             | 2021-22               | 2022-23       | 2022-23                                   |
| Description                              |          | Actual              | Actual X<br>Estimated | Recommended   | Adopted by the<br>Board of<br>Supervisors |
| 1                                        |          | 2                   | 3                     | 4             | 5                                         |
| Summarization by Function                |          |                     |                       |               |                                           |
| General                                  |          | 193,569,833         | 211,323,488           | 170,136,568   | 170,136,568                               |
| Public Protection                        |          | 625,488,274         | 590,813,782           | 596,398,390   | 596,398,390                               |
| Public Ways & Facilities                 |          | 31,343,297          | 37,743,505            | 53,309,800    | 53,309,800                                |
| Health & Sanitation                      |          | 257,885,778         | 272,295,413           | 345,190,705   | 345,190,705                               |
| Public Assistance                        |          | 354,771,333         | 306,620,119           | 334,613,333   | 334,613,333                               |
| Education                                |          | 9,467,198           | 11,238,227            | 10,353,937    | 10,353,937                                |
| Recreation & Cultural Services           |          | 90,024              | 57,561                | 75,869        | 75,869                                    |
| Debt Service                             |          | 10,485,734          | 6,396,262             | 13,171,117    | 9,421,117                                 |
| Total Financing Uses by Function         | ı        | 1,483,101,472       | 1,436,488,355         | 1,523,249,719 | 1,519,499,719                             |
| Appropriation for Contingencies          |          |                     |                       |               |                                           |
| General Fund                             | G001     | 0                   | 0                     | 2,000,000     | 2,000,000                                 |
| Sheriff Inmate Welfare Fund              | S040     | 0                   | 0                     | 0             | C                                         |
| Total Appropriation for Contingencies    |          | 0                   | 0                     | 2,000,000     | 2,000,000                                 |
| Subtotal Finance                         | ing Uses | 1,483,101,472       | 1,436,488,355         | 1,525,249,719 | 1,521,499,719                             |
| Provisions for Obligated Fund Balance    |          |                     |                       |               |                                           |
| VC Integrated Justice Information System | C030     | 0                   | 0                     | 0             | 1,742,171                                 |
| General Fund                             | G001     | 0                   | 0                     | 20,000,000    | 48,247,871                                |
| George D Lyon Book Fund                  | P100     | 0                   | 0                     | 0             | 4,285                                     |
| Co Successor Housing Agency AB X126      | S070     | 0                   | 0                     | 0             | 2                                         |
| Fish And Wildlife                        | S080     | 0                   | 0                     | 0             | 24                                        |
| Mental Health Services Act               | S120     | 0                   | 0                     | 8,824,143     | 7,663,093                                 |
| IHSS Public Authority                    | S800     | 0                   | 0                     | 0             | 375,679                                   |
| Total Obligated Fund Balance             |          | 0                   | 0                     | 28,824,143    | 58,033,125                                |
| Total Finance                            | ing Uses | 1,483,101,472       | 1,436,488,355         | 1,555,477,710 | 1,579,532,844                             |
| Summarization by Fund                    |          |                     |                       |               |                                           |
| Santa Rosa Road Assessment District      | C010     | 58,050              | 0                     | 102,700       | 102,700                                   |
| Todd Road Jail Expansion                 | C020     | 11,767,526          | 24,122,491            | 1,223,589     | 1,223,589                                 |
| VC Integrated Justice Information System | C030     | 0                   | 0                     | 0             | (                                         |
| General Fund                             | G001     | 1,310,118,967       | 1,234,524,068         | 1,313,928,792 | 1,310,178,792                             |
| George D Lyon Book Fund                  | P100     | 0                   | 0                     | 4,000         | 4,000                                     |
| Road Fund                                | S010     | 31,285,246          | 37,743,505            | 53,207,100    | 53,207,100                                |
| Home Grant                               | S020     | 407,745             | 657,445               | 3,168,456     | 3,168,456                                 |
| Department Of HUD                        | S030     | 3,623,656           | 4,479,055             | 2,334,800     | 2,334,800                                 |
| Sheriff Inmate Welfare Fund              | S040     | 2,708,886           | 2,541,412             | 2,853,444     | 2,853,444                                 |
|                                          |          |                     |                       |               |                                           |

## County of Ventura State of California Summary of Financing Uses by Function and Fund Governmental Funds Fiscal Year 2022-23

|                                     |      | 2020-21       | 2021-22               | 2022-23       | 2022-23                                   |
|-------------------------------------|------|---------------|-----------------------|---------------|-------------------------------------------|
| Description                         |      | Actual        | Actual X<br>Estimated | Recommended   | Adopted by the<br>Board of<br>Supervisors |
| 1                                   |      | 2             | 3                     | 4             | 5                                         |
| Summarization by Fund               |      |               |                       |               |                                           |
| VC Dept Child Support Services      | S050 | 22,271,704    | 21,573,361            | 23,112,429    | 23,112,429                                |
| Ventura County Library              | S060 | 8,798,231     | 10,554,274            | 9,433,196     | 9,433,196                                 |
| Co Successor Housing Agency AB X126 | S070 | 0             | 0                     | 310,000       | 310,000                                   |
| Fish And Wildlife                   | S080 | 3,021         | 6,744                 | 7,010         | 7,010                                     |
| Domestic Violence Program           | S090 | 201,212       | 213,681               | 201,754       | 201,754                                   |
| Spay And Neuter Program             | S100 | 4,866         | 20,958                | 40,000        | 40,000                                    |
| Workforce Development Division      | S110 | 5,862,500     | 6,507,120             | 9,520,311     | 9,520,311                                 |
| Mental Health Services Act          | S120 | 64,588,090    | 70,079,742            | 109,879,459   | 109,879,459                               |
| Stormwater Unincorporated           | S130 | 2,824,782     | 2,116,814             | 3,533,624     | 3,533,624                                 |
| Nyeland Acres Community Center CFD  | S400 | 90,024        | 57,561                | 75,869        | 75,869                                    |
| IHSS Public Authority               | S800 | 18,486,966    | 21,290,126            | 22,541,177    | 22,541,177                                |
| Total Summarization by Fund         |      | 1,483,101,472 | 1,436,488,355         | 1,555,477,710 | 1,579,532,844                             |